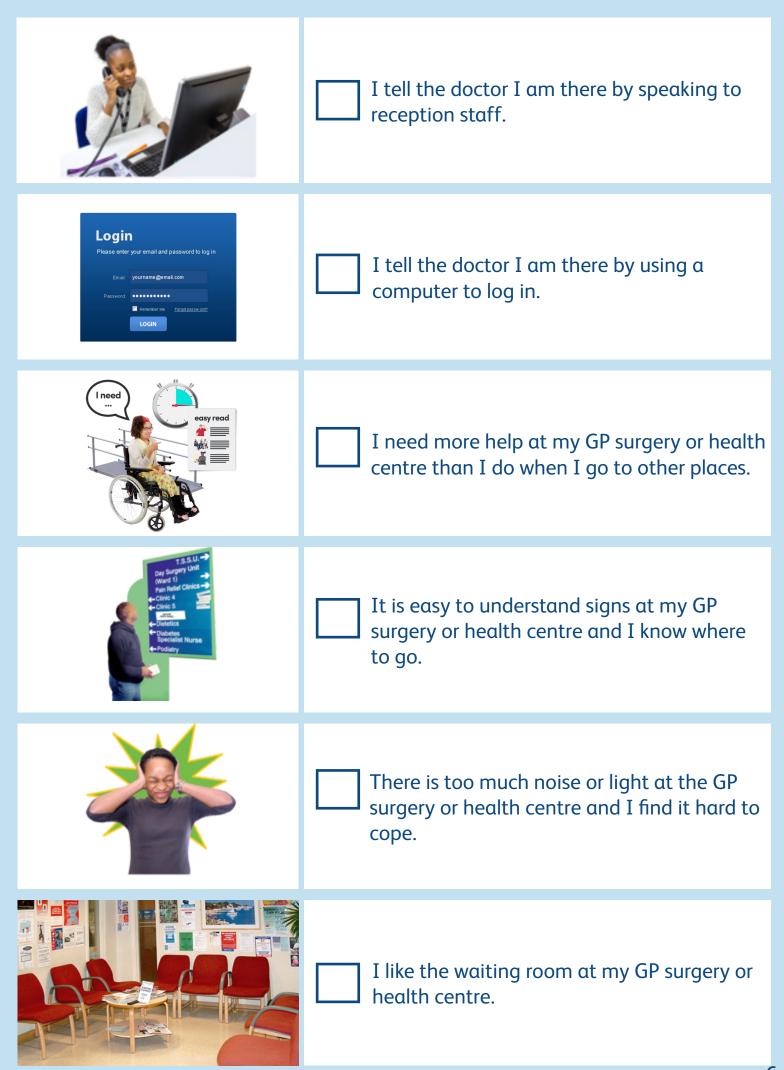

### About things inside the GP surgery or healthcare centre

Please tell us which things inside the GP surgery or health centre you think are good.

Please tick all the things you think are good.

Lighting.
These are things like windows, blinds or lights.