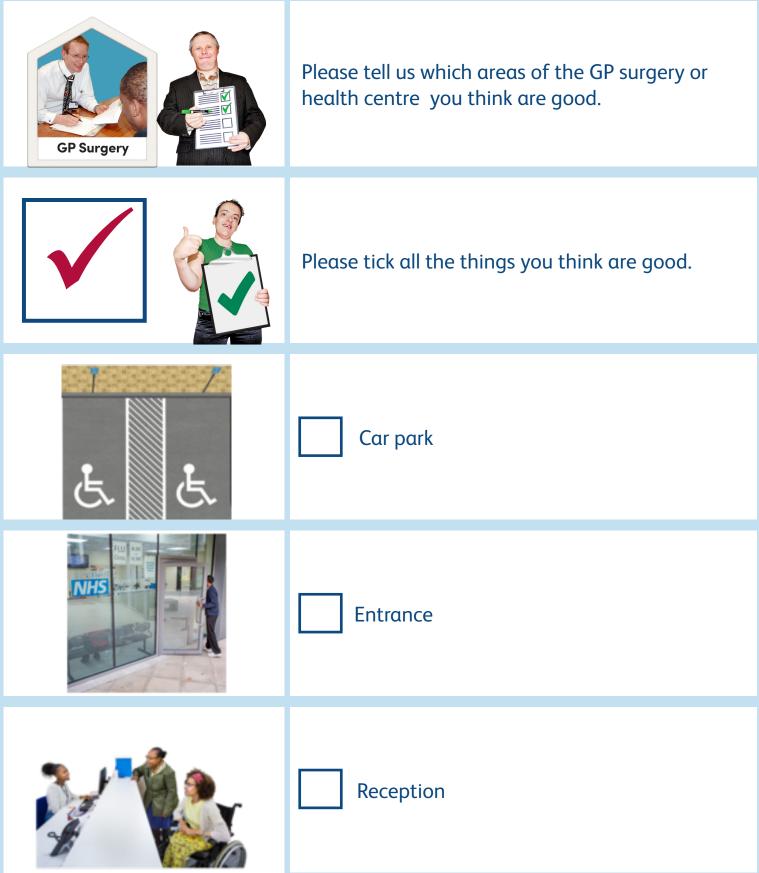

### What I think about my GP surgery or health centre

Please think about when you have been to visit your GP surgery or health centre before.

Please write here what is good about your GP surgery or health centre.

### About things inside the GP surgery or healthcare centre

Please tell us which things inside the GP surgery or health centre you think are good.

Please tick all the things you think are good.

Lighting.
These are things like windows, blinds or lights.