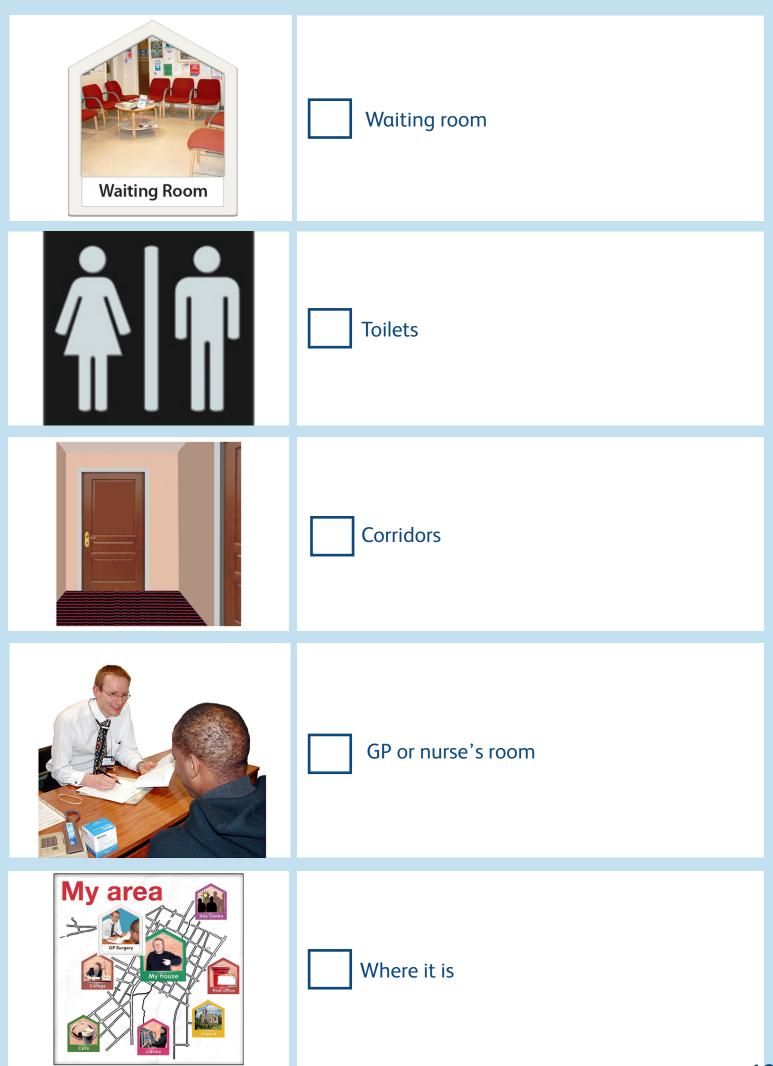

### About things inside the GP surgery or healthcare centre

Please tell us which things inside the GP surgery or health centre you think are good.

Please tick all the things you think are good.

Lighting.
These are things like windows, blinds or lights.