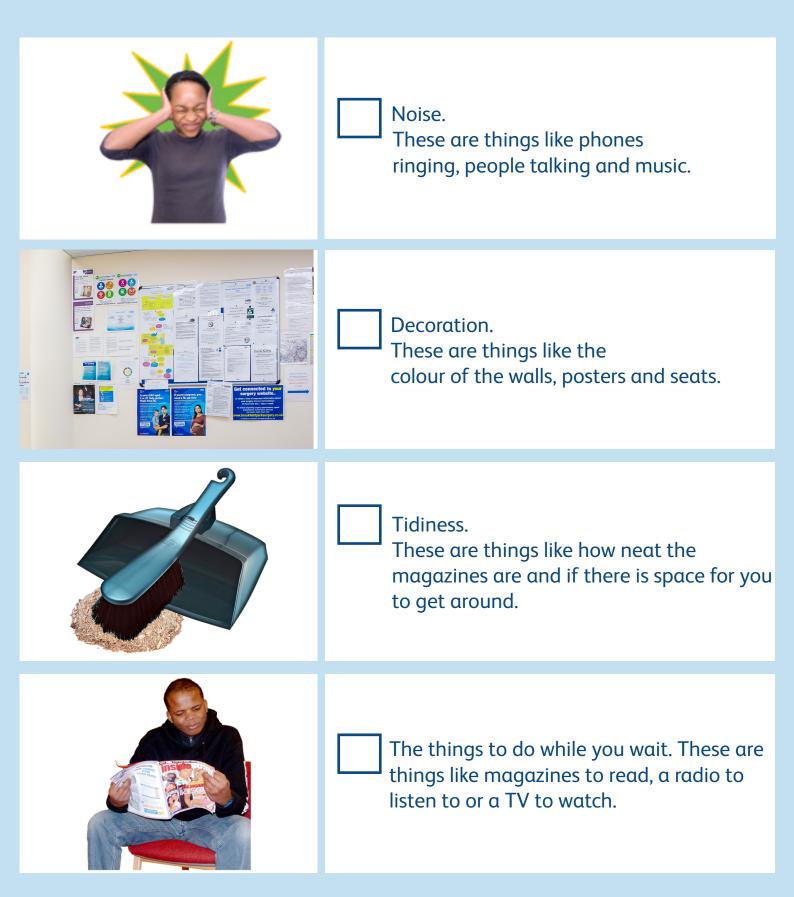

### About things inside the GP surgery or healthcare centre

Please tell us which things inside the GP surgery or health centre you think are good.

Please tick all the things you think are good.

Lighting.
These are things like windows, blinds or lights.