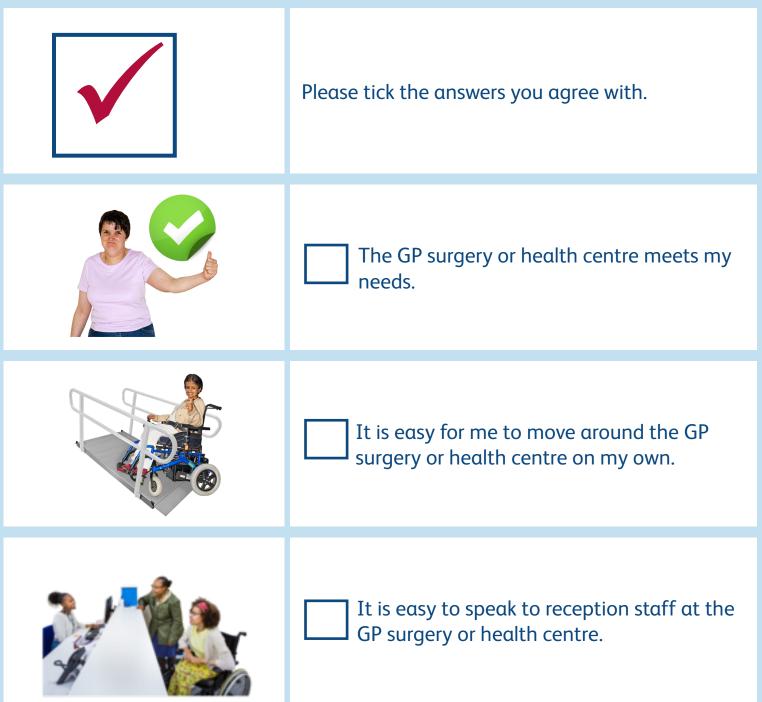

#### How to fill in the survey

You can fill in this survey on a computer.

You can print out the survey and write your answers.

We will tell you where to send your survey on page 18.

Some of the questions ask for longer answers. You can write a longer answer when you see this picture.

### About the GP surgery or health centre building