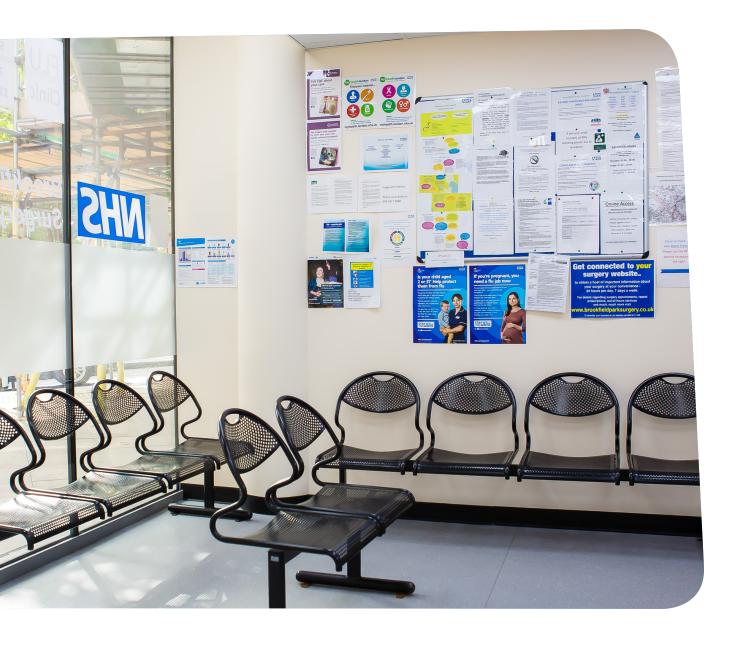

# Seeing the doctor or healthcare person

|                                                                                                                                                                                                                                                                                                                                                                                                                                                                                                                                                                                                                                                                                                                                                                                                                                                                                                                                                                                                                                                                                                                                                                                                                                                                                                                                                                                                                                                                                                                                                                                                                                                                                                                                                                                                                                                                                                                                                                                                                                                                                                                               | Please tick the right answers for you.                                                        |
|-------------------------------------------------------------------------------------------------------------------------------------------------------------------------------------------------------------------------------------------------------------------------------------------------------------------------------------------------------------------------------------------------------------------------------------------------------------------------------------------------------------------------------------------------------------------------------------------------------------------------------------------------------------------------------------------------------------------------------------------------------------------------------------------------------------------------------------------------------------------------------------------------------------------------------------------------------------------------------------------------------------------------------------------------------------------------------------------------------------------------------------------------------------------------------------------------------------------------------------------------------------------------------------------------------------------------------------------------------------------------------------------------------------------------------------------------------------------------------------------------------------------------------------------------------------------------------------------------------------------------------------------------------------------------------------------------------------------------------------------------------------------------------------------------------------------------------------------------------------------------------------------------------------------------------------------------------------------------------------------------------------------------------------------------------------------------------------------------------------------------------|-----------------------------------------------------------------------------------------------|
|                                                                                                                                                                                                                                                                                                                                                                                                                                                                                                                                                                                                                                                                                                                                                                                                                                                                                                                                                                                                                                                                                                                                                                                                                                                                                                                                                                                                                                                                                                                                                                                                                                                                                                                                                                                                                                                                                                                                                                                                                                                                                                                               | I usually see my doctor or a healthcare person on my own.                                     |
|                                                                                                                                                                                                                                                                                                                                                                                                                                                                                                                                                                                                                                                                                                                                                                                                                                                                                                                                                                                                                                                                                                                                                                                                                                                                                                                                                                                                                                                                                                                                                                                                                                                                                                                                                                                                                                                                                                                                                                                                                                                                                                                               | I usually see a doctor or a healthcare person with a family member, friend or support worker. |
| NHS TO SERVICE OF THE PARTY OF | I usually go to the GP surgery or health centre.                                              |
|                                                                                                                                                                                                                                                                                                                                                                                                                                                                                                                                                                                                                                                                                                                                                                                                                                                                                                                                                                                                                                                                                                                                                                                                                                                                                                                                                                                                                                                                                                                                                                                                                                                                                                                                                                                                                                                                                                                                                                                                                                                                                                                               | My doctor or healthcare person comes to visit me at home.                                     |

### About things inside the GP surgery or healthcare centre

Please tell us which things inside the GP surgery or health centre you think are good.

Please tick all the things you think are good.

Lighting.
These are things like windows, blinds or lights.