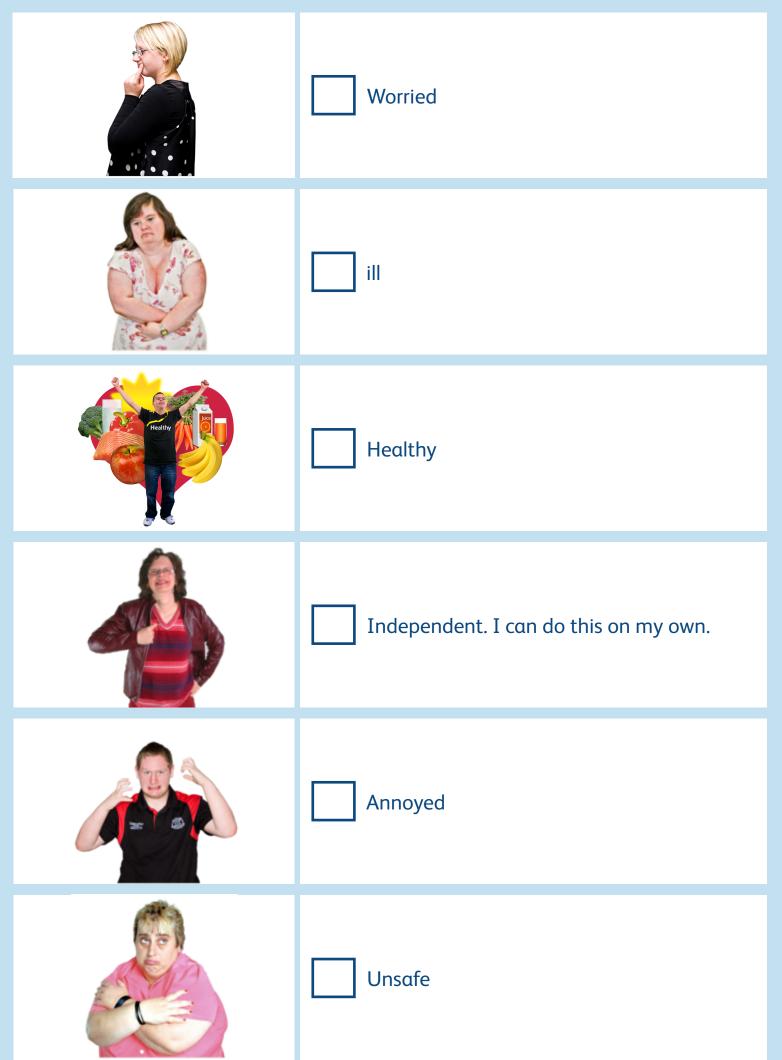

# How I feel going to the GP surgery or health centre

| Please tell us how going to your GP surgery or health centre makes you feel.  Tick all the answers you agree with. |
|--------------------------------------------------------------------------------------------------------------------|
| Нарру                                                                                                              |
| Upset                                                                                                              |
| Relaxed                                                                                                            |
| Stressed                                                                                                           |