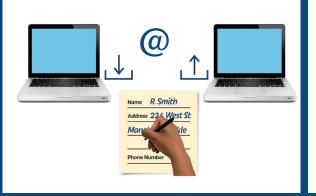

There are 3 ways you can send us your entry.

1. You can scan it onto a computer and upload it to our online form.

2. You can scan it onto a computer and email it to DimensionsCampaigns@dimensions-uk.org

3. You can post your completed form to: Dimensions Marketing team Churchill House
6 Meetinghouse Lane Sheffield S1 2DP