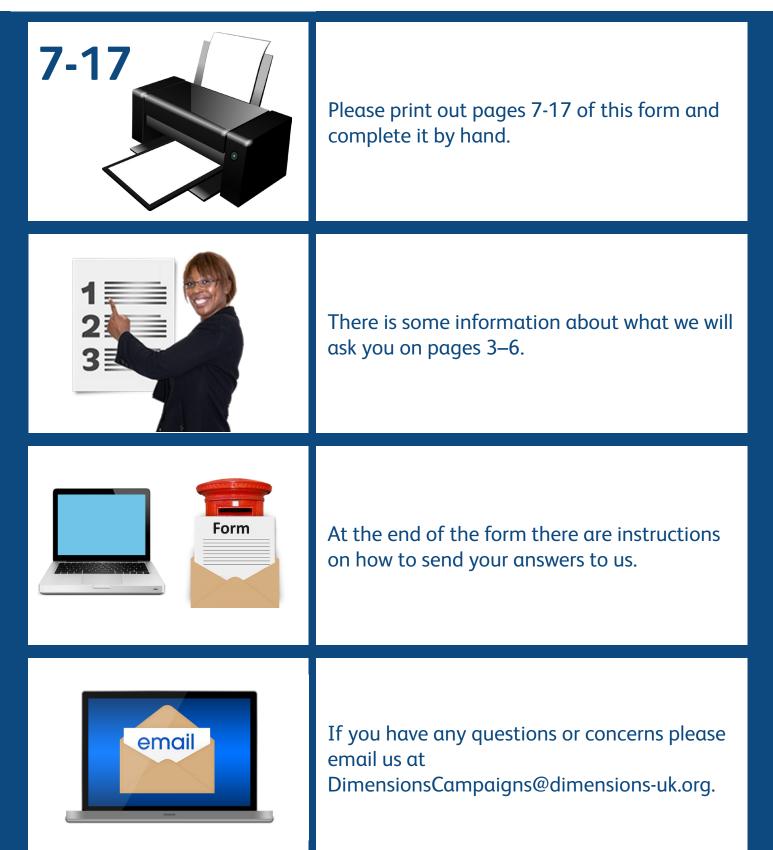

In partnership with...









I want to enter The Learning Disability and Autism Leaders' List 2019

easy read



# How to complete this form to enter the Leaders' List





### Section 1: About you

| About me