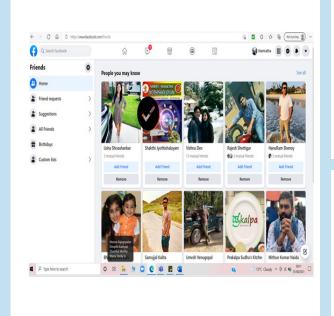

### People you may know? Add Friend or Remove to be chosen

Once you click on friends, you'll land in the friends page where you can see friend requests, suggestions, all friends and birthdays coming up.

Facebook lists all friends whom you may knowit is up to to you add friend or remove as you can see in the picture attached.