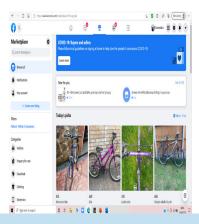

### Marketplace

Marketplace is an area which helps you browse things you want to buy from customers or you want to sell to buyers.

As shown as a black tick, there is an option to browse all features. There are different categories, eg: vehicle, properties, classifieds, clothing, electronics, etc