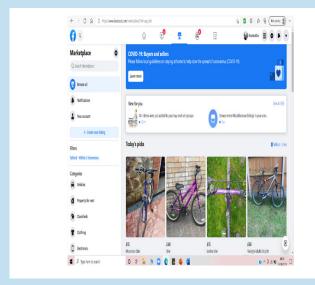

### Marketplace

Marketplace is an area which helps you browse things you want to buy from customers or you want to sell to buyers.

As shown as a black tick, there is an option to browse all features. There are different categories, eg: vehicle, properties, classifieds, clothing, electronics, etc