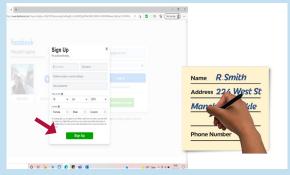

## How to sign up for a Facebook account

Signing up or creating an account is very easy

It includes adding your name, email address, date of birth, gender and signing up by clicking on the sign-up button as shown in the picture.