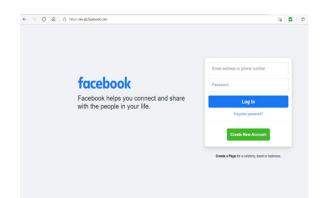

#### Sign in Page

This is the sign in/Log in page.

Once you have provided details, you will have to type your email address and password and click on log in button